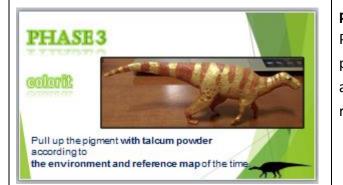

#### phase3 color it

Pull up the pigment with talcum powder according to the environment and reference map of the time.