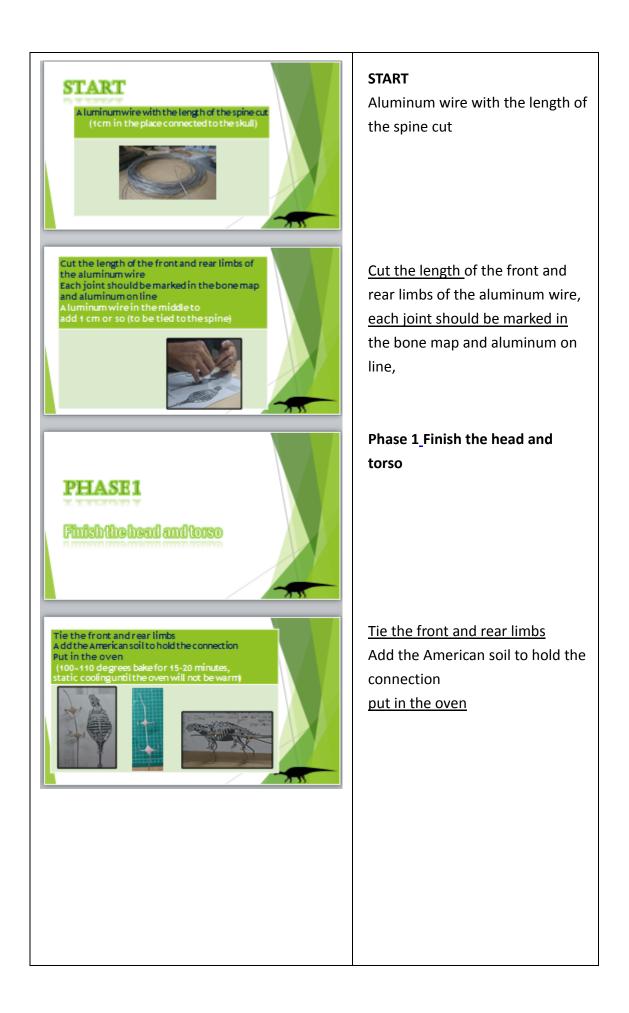

# 恐龍模型製作-釘頭龍、慈母龍

研究者:薛于悦(Heueh,Yu-Yueh) 指導者:盧楓山(Lu,Feng-Shan)、張馨文(Jhang,Sin-Wun)















#### Characteristics THE INTRODUCTION OF MAIASAUR The face of a Maiasaurais looked Characteristics like a duck's face. The face of a Maiasaurais It had no teeth in its beak, but it looked like a duck's face. had teeth on both sides of its It had no teeth in its beak. but it had teeth on both sides mouth. of its mouth. Maiasaura walked on four legs, THE INTRODUCTION OF MAIASAUE ran with two legs, and they ran Characteristics fast. Maiasaura walked on four legs, ran with two legs, and they ran fast. The Maiasaura gave birth to the The Maiasaura gave birth to the little dinosaur in little dinosaur in his nest and his nest and looked after her children. looked after her children. 2.0 Phase2 Finish the tail, limbs and skin PHASE 2 Finishthetail, limbs and skin Make a thin piece of the