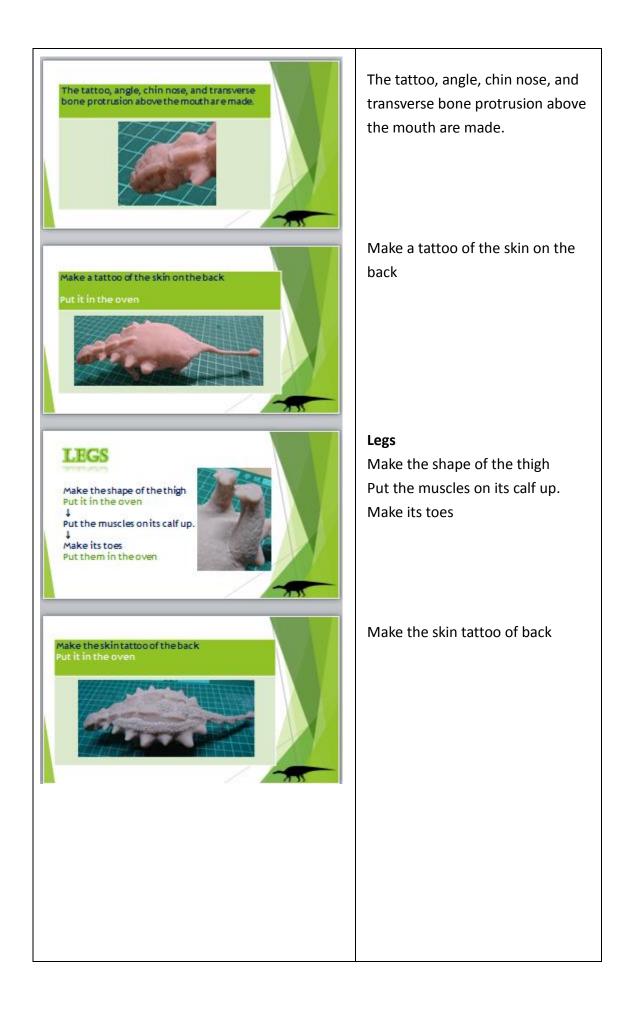

#### Characteristics THE INTRODUCTION OF MAIASAUR The face of a Maiasaurais looked Characteristics like a duck's face. The face of a Maiasaurais It had no teeth in its beak, but it looked like a duck's face. had teeth on both sides of its It had no teeth in its beak. but it had teeth on both sides mouth. of its mouth. Maiasaura walked on four legs, THE INTRODUCTION OF MAIASAUE ran with two legs, and they ran Characteristics fast. Maiasaura walked on four legs, ran with two legs, and they ran fast. The Maiasaura gave birth to the The Maiasaura gave birth to the little dinosaur in little dinosaur in his nest and his nest and looked after her children. looked after her children. 2.0 Phase2 Finish the tail, limbs and skin PHASE 2 Finishthetail, limbs and skin Make a thin piece of the width Make a thin piece of and shape of the <u>belly</u> the width and shape of the <u>belly</u> Make the thickness and shape of Make the thickness and shape of <u>stomach</u> stomach and the tail and <u>the tail</u> This picture is when I made the back of Akainacephalus.