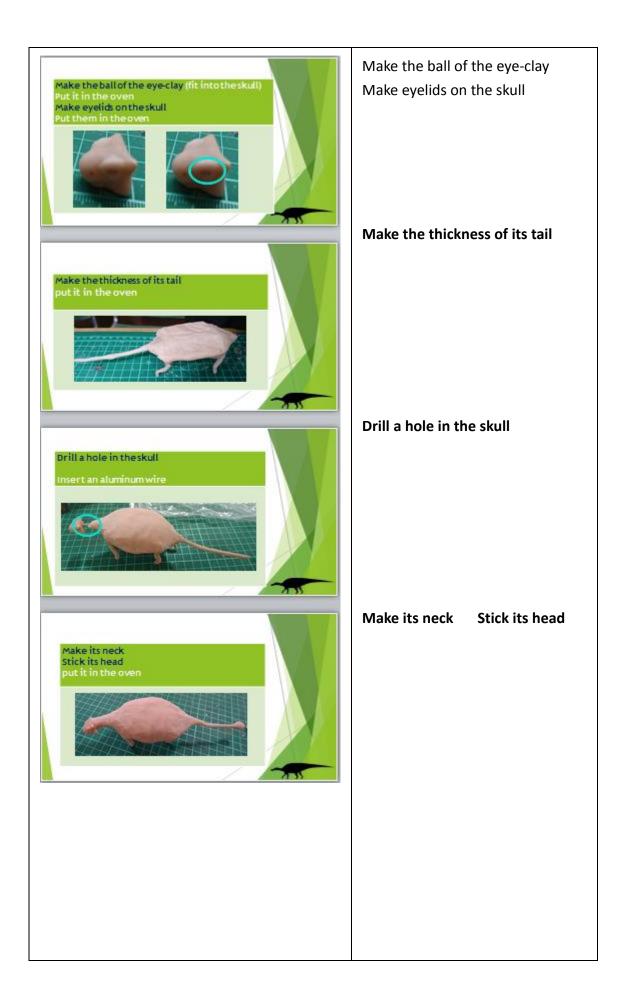

#### Characteristics THE INTRODUCTION OF MAIASAUR The face of a Maiasaurais looked Characteristics like a duck's face. The face of a Maiasaurais It had no teeth in its beak, but it looked like a duck's face. had teeth on both sides of its It had no teeth in its beak. but it had teeth on both sides mouth. of its mouth. Maiasaura walked on four legs, THE INTRODUCTION OF MAIASAUE ran with two legs, and they ran Characteristics fast. Maiasaura walked on four legs, ran with two legs, and they ran fast. The Maiasaura gave birth to the The Maiasaura gave birth to the little dinosaur in little dinosaur in his nest and his nest and looked after her children. looked after her children. 2.0 Phase2 Finish the tail, limbs and skin PHASE 2 Finishthetail, limbs and skin Make a thin piece of the width Make a thin piece of and shape of the <u>belly</u> the width and shape of the <u>belly</u> Make the thickness and shape of Make the thickness and shape of <u>stomach</u> stomach and the tail and <u>the tail</u> This picture is when I made the back of Akainacephalus.