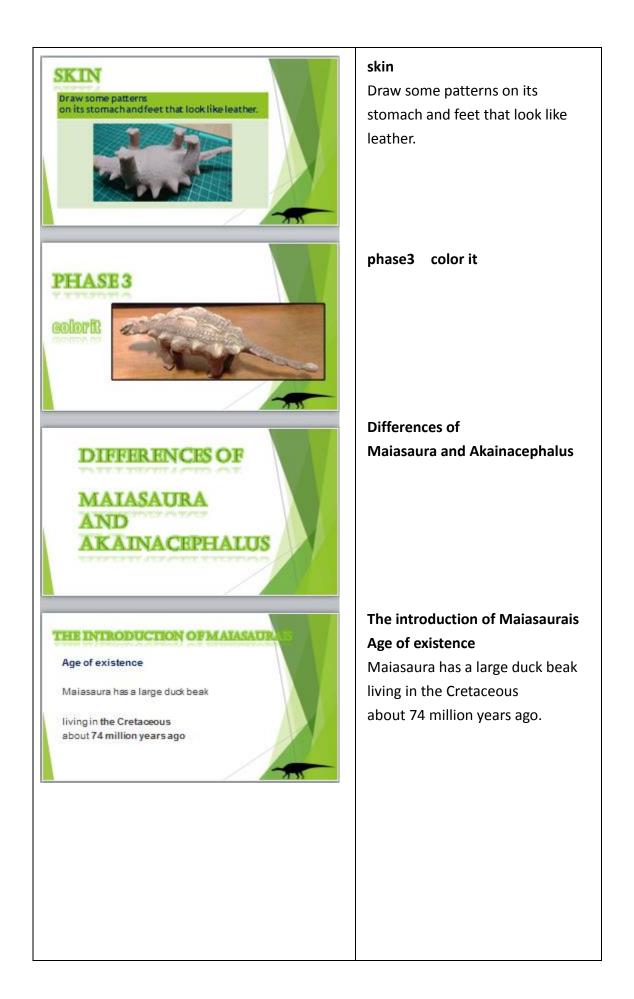

#### Characteristics THE INTRODUCTION OF MAIASAUR The face of a Maiasaurais looked Characteristics like a duck's face. The face of a Maiasaurais It had no teeth in its beak, but it looked like a duck's face. had teeth on both sides of its It had no teeth in its beak. but it had teeth on both sides mouth. of its mouth. Maiasaura walked on four legs, THE INTRODUCTION OF MAIASAUE ran with two legs, and they ran Characteristics fast. Maiasaura walked on four legs, ran with two legs, and they ran fast. The Maiasaura gave birth to the The Maiasaura gave birth to the little dinosaur in little dinosaur in his nest and his nest and looked after her children. looked after her children. 2.0 Phase2 Finish the tail, limbs and skin PHASE 2 Finishthetail, limbs and skin Make a thin piece of the width Make a thin piece of and shape of the <u>belly</u> the width and shape of the <u>belly</u> Make the thickness and shape of Make the thickness and shape of <u>stomach</u> stomach and the tail and <u>the tail</u> This picture is when I made the back of Akainacephalus.