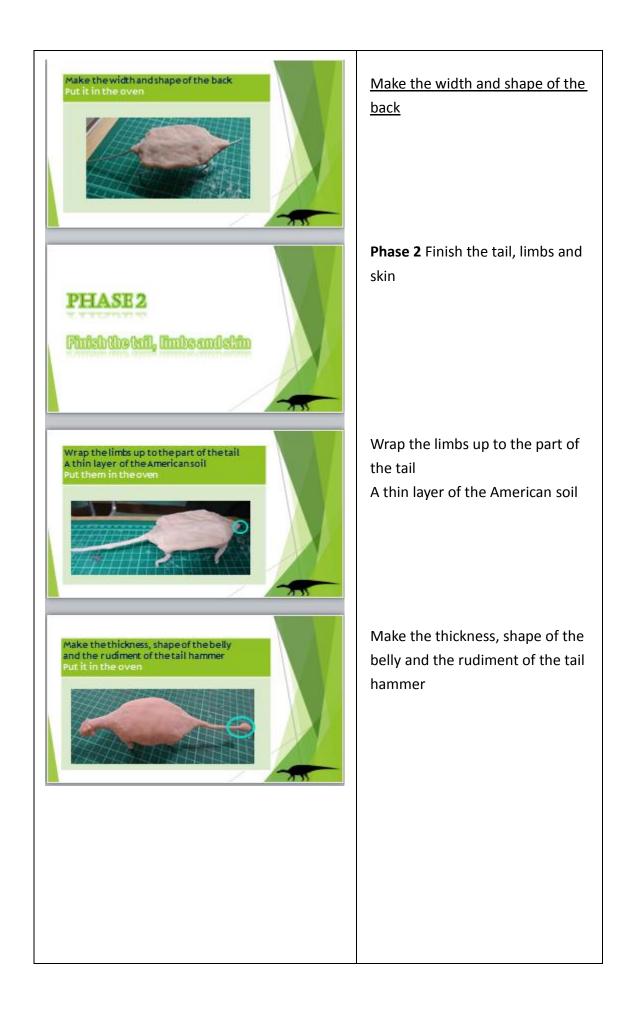

#### Characteristics THE INTRODUCTION OF MAIASAUR The face of a Maiasaurais looked Characteristics like a duck's face. The face of a Maiasaurais It had no teeth in its beak, but it looked like a duck's face. had teeth on both sides of its It had no teeth in its beak. but it had teeth on both sides mouth. of its mouth. Maiasaura walked on four legs, THE INTRODUCTION OF MAIASAUE ran with two legs, and they ran Characteristics fast. Maiasaura walked on four legs, ran with two legs, and they ran fast. The Maiasaura gave birth to the The Maiasaura gave birth to the little dinosaur in little dinosaur in his nest and his nest and looked after her children. looked after her children. 2.0 Phase2 Finish the tail, limbs and skin PHASE 2 Finishthetail, limbs and skin Make a thin piece of the width Make a thin piece of and shape of the <u>belly</u> the width and shape of the <u>belly</u> Make the thickness and shape of Make the thickness and shape of <u>stomach</u> stomach and the tail and <u>the tail</u> This picture is when I made the back of Akainacephalus.